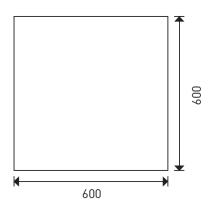

- Stainless steel in tumbled mirror finish.
- Full tiles without perforations.
- The four edges are chamfered at an 45° angle.
- This creates a V-groove between the tiles.

| 600 x 600 | 85000 |
|-----------|-------|
|           |       |
|           |       |