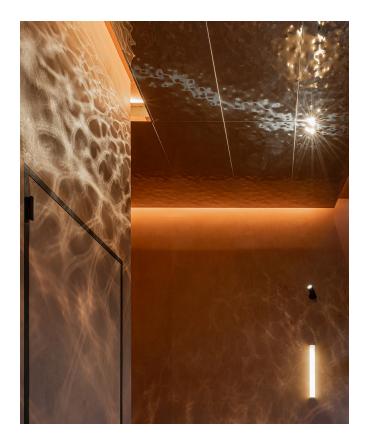

## **CLIP-IN CEILUX 45 CRIUS**

Our Rippled stainless steel ceilings create a fascinating water reflection that transforms any space. The mirrored surface with its unique texture dynamically captures and reflects light, resulting in a vibrant play of light and movement. This special finish lifts a functional ceiling system to the level of architectural art.

- Stainless steel in tumbled mirror finish.
- Full tiles without perforations.
- The four edges are chamfered at an 45° angle.
- This creates a V-groove between the tiles.

| 600 x 600 | 85000 |
|-----------|-------|
|           |       |
|           |       |