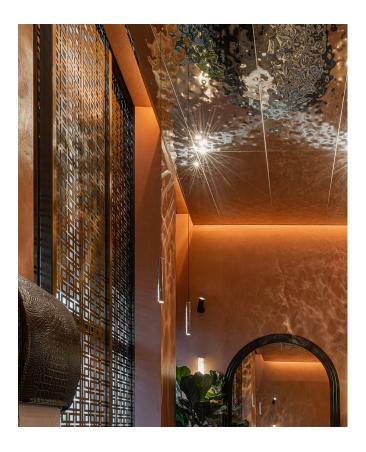

## **CLIP-IN CEILUX 45 CRIUS**

Our Rippled stainless steel ceilings create a fascinating water reflection that transforms any space. The mirrored surface with its unique texture dynamically captures and reflects light, resulting in a vibrant play of light and movement. This special finish lifts a functional ceiling system to the level of architectural art.

- Stainless steel in tumbled mirror finish.
- Full tiles without perforations.
- The four edges are chamfered at an 45° angle.
- This creates a V-groove between the tiles.

| 600 x 600 | 85000 |
|-----------|-------|
|           |       |
|           |       |